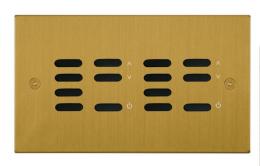

The 7 channel switch can be used as a scene setting switch, a colour changing control switch, or as a regular switch able to control up to 7 independent circuits. This switch is compatible with every receiver within the Wise Controls range.

If you require more buttons you can achieve this with the double plate switches containing 7 + 7 buttons, 7 + 6 buttons and 7 + 4 buttons.

The battery life lasts up to five years.