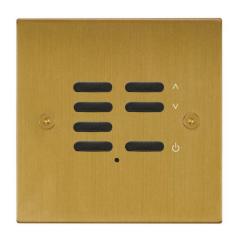

## WISEIDDSW7SB

Satin Brass 7 Channel Quicklink: Q6CFA

The 7 channel switch can be used as a scene setting switch, a colour changing control switch, or as a regular switch able to control up to 7 independent circuits. This switch is compatible with every receiver within the Wise Controls range.