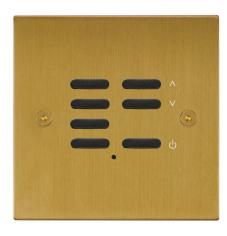

## WISEIDDSW7 SB

Satin Brass 7 Channel Quicklink: Q6CFA

The 7 channel switch can be used as a scene setting switch, a colour changing control switch, or as a regular switch able to control up to 7 independent circuits. This switch is compatible with every receiver within the Wise Controls range.