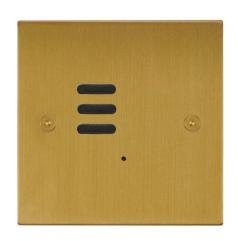

## WISEIDDSW3 SB

Satin Brass 3 Channel Quicklink: Q6CF9

#### General

Colour Satin Brass
Construction Steel
IP Rating IP20

Operating  $-10^{\circ}\text{C} \sim +55^{\circ}\text{C}$ Temperature

Radio Frequency 868.3 MHz

## Dimensions

Depth 20mm Height 86mm Plate Depth 1.55mm Width 86mm

#### Electrical

Replacement BatteryCR2430 Voltage 3V The 1, 2 and 4 channel **Wise ID Switches** can be programmed to any of the channels on the Wise receivers. You can add up to 32 switches to the Wise receivers. This means there is no need for two way wiring as you can add another radio switch and place it where you like. You can program these switches to switch more than one Wise receiver.