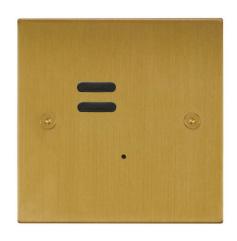

## WISEIDDSW2SB

Satin Brass 2 Channel Quicklink: Q6CF8

#### General

Colour Satin Brass
Construction Steel
IP Rating IP20

Operating -10°C ~ +55°C

Temperature

Radio Frequency 868.3 MHz

## **Dimensions**

Depth 20mm Height 86mm Plate Depth 1.5mm Width 86mm