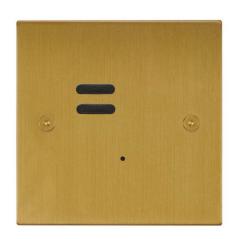

## WISEIDDSW2SB

Satin Brass 2 Channel Quicklink: Q6CF8

#### General

Colour Satin Brass
Construction Steel
IP Rating IP20

Operating  $-10^{\circ}\text{C} \sim +55^{\circ}\text{C}$ 

Temperature

Radio Frequency 868.3 MHz

## Dimensions

Depth 20mm Height 86mm Plate Depth 1.5mm Width 86mm

### Electrical

Replacement BatteryCR2430 Voltage 3V

The 1, 2 and 4 channel **Wise ID Switches** can be programmed to any of the channels on the Wise receivers. You can add up to 32 switches to the Wise receivers. This means there is no need for two way wiring as you can add another radio switch and place it where you like. You can program these switches to switch more than one Wise receiver.

#### **Key Benefits**

- Compatible with all receivers
- Recessed against the wall
- Radio switches require no wiring