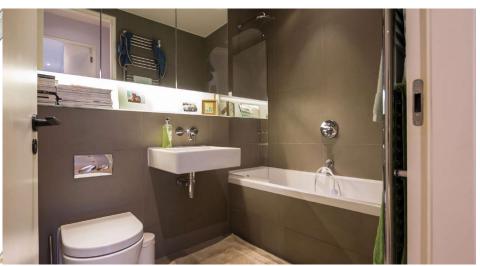

LED Tape Ultra Waterproof carries an IP68 rating making it suitable for bathrooms and kitchens. It is ideal for outdoor use and can even be submerged in water.

LED tape power cord included and is 2000mm long. This LED Tape has a power cord in one end and a end cap in the other end. Multiple power cords can be connected to one driver. This LED tape can be cut every 100mm.