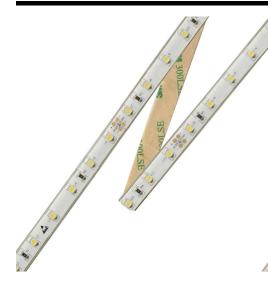

# LED Tape Ultra Waterproof IP68 14.4W 24V

LED Strip Flexible Tape Ultra Waterproof IP68 1m (60xSMD 3528 LEDs/m) 24V 4.8W Warm White 2700K

# **TAPE500 IP68 1M**

4.8W Warm White 2700K Quicklink: Q6CF6

## **Light Characteristics**

Beam Angle120°Colour Temperature2700K Warm WhiteLumens350 ImLumens Per Metre350 Im/mWatts Per Metre4.8 W/m

LED Strip Flexible Tape is a versatile light source with a wide range of uses that can be either decorative or functional. Easy to install with pre-fitted double-sided backing tape and can be cut to a specific length.