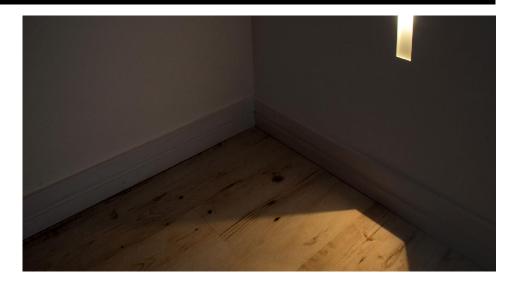

Lumens Per Watt 29 lm/W

The **Borgo Mini** is a recessed light that is designed to be installed at low levels on walls for effect and highlight lighting. It incorporates a 1 watt Luxeon 2700K warm white LED for reduced energy consumption and maintenance. This product must be installed before final plaster skim.

## Trimless Borgo

Borgo Mini 350mA Trimless Low Level Wall Light Matt White 2700K Warm White