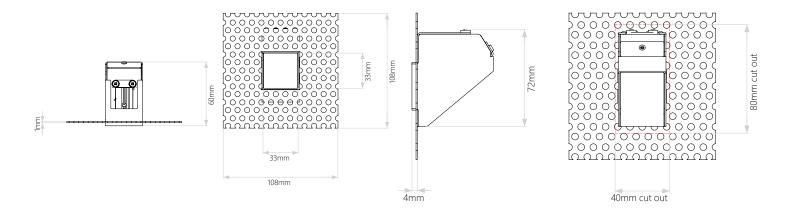

## **BORGO 1212037 MW**

Matt White 2700K Warm White Quicklink: Q6CF3

General

Colour White
Construction Steel
Dimmable Yes
IP Rating IP20
Weight 360g

**Dimensions** 

Cut Out 80 x 40mm (Length x

Width)

Depth 60mm Height 33mm Minimum Wall 56mm

Depth

Width 33mm

Electrical

Amperage 350mA Maximum Wattage 1W

**Light Characteristics** 

Colour Rendering 80

Index

Colour Temperature 2700K Warm White