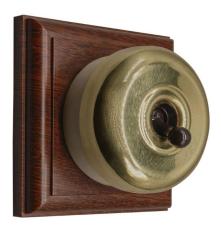

## Classic Period Round Dome Switch

Classic Period Round Dome Dolly Switch

1 Gang 2 Way Brass with Mohagany Base

## **CS3 BRASS**

1 Gang 2 Way Brass with Mohagany Base Quicklink: Q6CED

General

Colour Polished Brass

Construction Plastic

Electrical

Voltage 240V

Inspired by traditional wooden dolly switches, this Classic Period Round Dome Dolly Switch offers the same timeless charm with the benefits of modern materials.

Crafted from durable plastic, it is double insulated for electrical safety while mimicking the look and texture of wood for an authentic vintage feel. The switch is available in different finishes with dual black toggle levers and includes a rear mounting bracket, ensuring it fits seamlessly into any standard metal box.