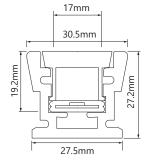

## **LINE HR-MAX2**

Aluminium 2000mm Quicklink: Q6CE2

General

Colour Aluminium
Construction Aluminium
IP Rating IP68

**Dimensions** 

Depth 27.2mm Length 2m Minimum Floor 27.2mm

Depth

Width 30.5mm