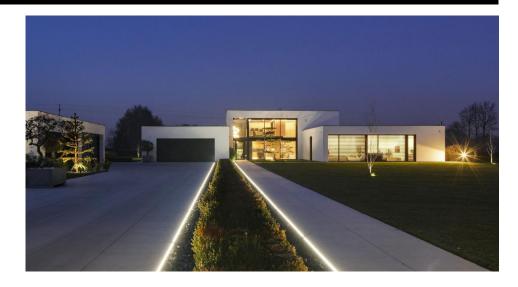

The **Line HR-MAX Recessed Extrusion Profile** comes in different lengths and is used to house our LED tape, which keeps the LED tape safe and out of the way.

For Exterior Use - mounting to different types of driveways, patios, pavements, sidewalk surfaces, bike lanes, parking lots etc. (designed to meet IP68 waterproof level)

- Designed to obtain an IP68 waterproof rating
- Designed to reach IK10 degree of protection against mechanical impact
- Resistant to pedestrian and road traffic