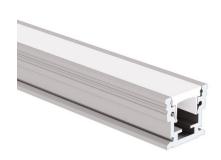

# Line HR-MAX LED Extrusion Profile - Floor

Line HR-MAX Recessed Floor LED Tape Extrusion Profile Aluminium 2000mm

## **LINE HR-MAX2**

Aluminium 2000mm Quicklink: Q6CE2

General

Colour Aluminium
Construction Aluminium
IP Rating IP68

**Dimensions** 

Depth 27.2mm Length 2m Minimum Floor 27.2mm

Depth

Width 30.5mm

The **Line HR-MAX Recessed Extrusion Profile** comes in different lengths and is used to house our LED tape, which keeps the LED tape safe and out of the way.

For Exterior Use - mounting to different types of driveways, patios, pavements, sidewalk surfaces, bike lanes, parking lots etc. (designed to meet IP68 waterproof level)