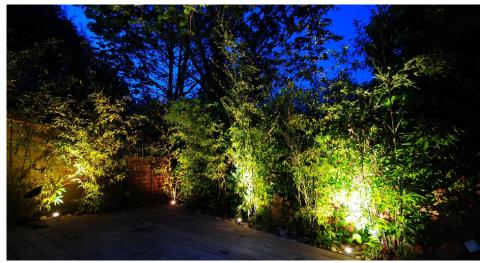

Depth 125mm Diameter 88mm

Electrical

Maximum Wattage 3W Requires Driver No Voltage 240V

**Light Characteristics** 

Beam Angle 90°

Colour Temperature 3000K Warm White

Lumens Per Watt 340 lm Lumens Per Watt 113 lm/W The **Battlestar LED Wheel 240V** is a recessed uplight which is used in the floors. Tgs. With an IP67 waterproof rating, this durable recessed LED uplight is ideal for outdoor lighting applications, including driveways, decking, patios, and other wet or damp environments.

Crafted from premium aluminium for long-lasting durability, the Battlestar LED Wheel delivers a sleek, modern look while providing low-profile illumination that shines horizontally across the ground. Its integrated LED driver allows for easy installation—simply connect directly to a 240V mains power supply.