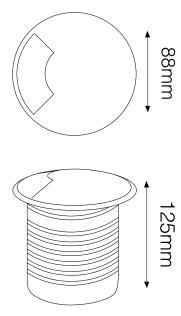

## **D4001 SS IP65**

Aluminium 3000K Warm White Quicklink: Q6CD3

General

Colour Stainless Steel
Construction Aluminium
IP Rating IP67

Drive-Over Limits Walkover Only

**Dimensions** 

Cable Length 200mm

Cut Out 75mm (Diameter)

Depth 125mm Diameter 88mm

Electrical

Maximum Wattage 3W Requires Driver No Voltage 240V

**Light Characteristics** 

Beam Angle 90°

Colour Temperature 3000K Warm White

Lumens Per Watt 340 lm Lumens Per Watt 113 lm/W The **Battlestar LED Wheel 240V** is a recessed uplight which is used in the floors. Tgs. With an IP67 waterproof rating, this durable recessed LED uplight is ideal for outdoor lighting applications, including driveways, decking, patios, and other wet or damp environments.