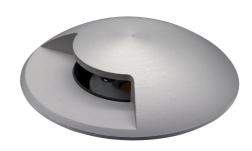

## **D4001 SS IP65**

Aluminium 3000K Warm White Quicklink: Q6CD3

General

Colour Stainless Steel
Construction Aluminium
IP Rating IP67

Drive-Over Limits Walkover Only

**Dimensions** 

Cable Length 200mm

Cut Out 75mm (Diameter)

Depth 125mm Diameter 88mm

Electrical

Maximum Wattage 3W Requires Driver No Voltage 240V

**Light Characteristics** 

Beam Angle 90°

Colour Temperature 3000K Warm White

Lumens Per Watt 340 lm Lumens Per Watt 113 lm/W The **Battlestar LED Wheel 240V** is a recessed uplight which is used in the floors. Tgs. With an IP67 waterproof rating, this durable recessed LED uplight is ideal for outdoor lighting applications, including driveways, decking, patios, and other wet or damp environments.