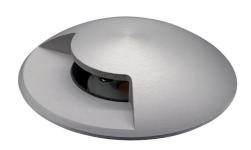

## **D4001 SS IP65**

Aluminium 3000K Warm White Quicklink: Q6CD3

General

Colour Stainless Steel
Construction Aluminium
IP Rating IP67

Drive-Over Limits Walkover Only

Dimensions

Cable Length 200mm

Cut Out 75mm (Diameter)

Depth 125mm Diameter 88mm

Electrical

Maximum Wattage 3W Requires Driver No Voltage 240V

**Light Characteristics** 

Beam Angle 90°

Colour Temperature 3000K Warm White

Lumens Per Watt 340 lm Lumens Per Watt 113 lm/W The **Battlestar LED Wheel 240V** is a recessed uplight which is used in the floors. Tgs. With an IP67 waterproof rating, this durable recessed LED uplight is ideal for outdoor lighting applications, including driveways, decking, patios, and other wet or damp environments.