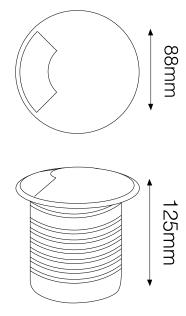

Depth 125mm Diameter 88mm

Electrical

Maximum Wattage 3W Requires Driver No Voltage 240V

**Light Characteristics** 

Beam Angle 90°

Colour Temperature 3000K Warm White

Lumens Per Watt 340 lm Lumens Per Watt 113 lm/W The **Battlestar LED Wheel 240V** is a recessed uplight which is used in the floors. Tgs. With an IP67 waterproof rating, this durable recessed LED uplight is ideal for outdoor lighting applications, including driveways, decking, patios, and other wet or damp environments.