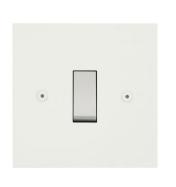

Horizon Square Rocker Switch 1 gang 20 amp double pole Primed White

## **MRTPWRSW1 DP**

1 gang 20 amp double pole Primed White Quicklink: QADF

20A

240V

| General      |              |
|--------------|--------------|
| Colour       | Primed White |
| Construction | Aluminium    |
| Dimensions   |              |
| Height       | 86mm         |
| Plate Depth  | 1.5mm        |
| Width        | 86mm         |
| Electrical   |              |

Amperage Voltage

The **Flat Plate Primed White** finish is designed to be painted to help the plate merge with the interior colour scheme.

Ideally suited to walls using flat colour or paint effects, special finishes, polishes or specialist paints. Produced with square corners, it features **trimless inserts** for exceptional product reliability.

The superior quality of the **Horizon faceplate style** has been designed to suit both traditional and contemporary interiors. Produced with square corners, it features **trimless switches** for exceptional product reliability. To ensure design uniformity throughout a project, non-standard accessories can be made to suit requirements.