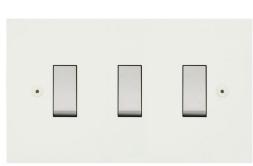

## Flat Plate Horizon Primed White

Horizon Square Rocker Switch 3 gang 20 amp 2 way Primed White

## MRTPWRSW3

3 gang 20 amp 2 way Primed White Quicklink: QADC

General

Colour Primed White
Construction Aluminium

**Dimensions** 

Height 86mm
Plate Depth 1.5mm
Width 146mm

Electrical

Amperage 20A Voltage 240V The **Flat Plate Primed White** finish is designed to be painted to help the plate merge with the interior colour scheme.