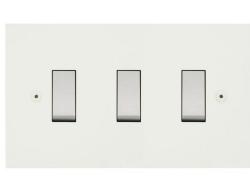

Horizon Square Rocker Switch 3 gang 20 amp 2 way Primed White

## **MRTPWRSW3**

3 gang 20 amp 2 way Primed White Quicklink: QADC

## General

| Contertai    |              |
|--------------|--------------|
| Colour       | Primed White |
| Construction | Aluminium    |
| Dimensions   |              |
| Height       | 86mm         |
| Plate Depth  | 1.5mm        |
| Width        | 146mm        |
|              |              |

## Electrical

Amperage Voltage

The **Flat Plate Primed White** finish is designed to be painted to help the plate merge with the interior colour scheme.

Ideally suited to walls using flat colour or paint effects, special finishes, polishes or specialist paints. Produced with square corners, it features **trimless inserts** for exceptional product reliability.

The superior quality of the **Horizon faceplate style** has been designed to suit both traditional and contemporary interiors. Produced with square corners, it features **trimless switches** for exceptional product reliability. To ensure design uniformity throughout a project, non-standard accessories can be made to suit requirements.