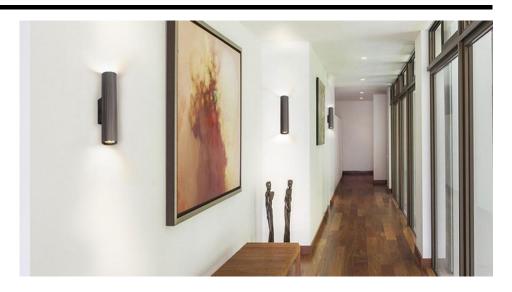

## Electrical

Maximum Wattage 20W (2 x 10W)

Voltage 240V

Illuminate your space with the sleek and modern **Scout GU10** wall light. Featuring a sophisticated ribbed finish, this bi-directional light casts a warm, inviting glow both upwards and downwards, enhancing the ambiance of any room.

Perfect for contemporary interiors, the Scout wall light combines energy efficiency with stylish design, making it an ideal choice for hallways, living rooms, and bedrooms. The ribbed finish adds a touch of elegance and texture to your walls, while the bi-directional lighting provides balanced illumination.