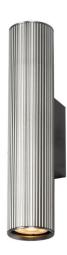

## **SCOUT S/NICKEL**

Satin Nickel 20W Quicklink: Q6C8A

## General

Cap GU10 Colour Satin Nickel

Dimmable Yes
IP Rating IP20

## Dimensions

Height 180mm

## Electrical

Maximum Wattage 20W (2 x 10W)

Voltage 240V

Illuminate your space with the sleek and modern **Scout GU10** wall light. Featuring a sophisticated ribbed finish, this bi-directional light casts a warm, inviting glow both upwards and downwards, enhancing the ambiance of any room.