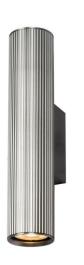

## **SCOUT S/NICKEL**

Satin Nickel 20W Quicklink: Q6C8A

## General

| Сар       | GU10         |
|-----------|--------------|
| Colour    | Satin Nickel |
| Dimmable  | Yes          |
| IP Rating | IP20         |

## Dimensions

| Height |  |
|--------|--|
|--------|--|

Electrical Maximum Wattage 20W (2 x 10W) Voltage

240V

180mm

Illuminate your space with the sleek and modern Scout GU10 wall light. Featuring a sophisticated ribbed finish, this bi-directional light casts a warm, inviting glow both upwards and downwards, enhancing the ambiance of any room.