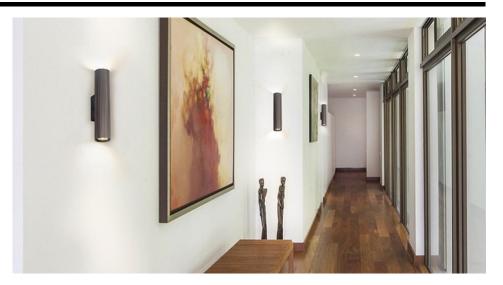

## Dimensions

| Height |  |
|--------|--|
|--------|--|

Electrical Maximum Wattage 20W (2 x 10W) Voltage

240V

180mm

Illuminate your space with the sleek and modern Scout GU10 wall light. Featuring a sophisticated ribbed finish, this bi-directional light casts a warm, inviting glow both upwards and downwards, enhancing the ambiance of any room.

Perfect for contemporary interiors, the Scout wall light combines energy efficiency with stylish design, making it an ideal choice for hallways, living rooms, and bedrooms. The ribbed finish adds a touch of elegance and texture to your walls, while the bi-directional lighting provides balanced illumination.