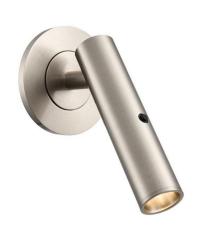

## **MANTEL S/NICKEL**

Satin Nickel 3W 3000K Warm White Quicklink: Q6C84

#### General

Colour Satin Nickel

Dimmable No IP Rating IP20

### Dimensions

Length 140mm Width 75mm

### Electrical

Maximum Wattage 3W Voltage 240V

# **Light Characteristics**

Colour Temperature 3000K Warm White

Lumens Per Watt 178 lm Lumens Per Watt 59 lm/W

Illuminate your reading nook with the Mantel Matt LED Reading Light.

This sleek, modern fixture features a fully adjustable arm, allowing you to direct light exactly where you need it. The elegant satin nickel finish complements any contemporary décor, while the energy-efficient LED technology ensures long-lasting, bright illumination. Perfect as a bedside wall light, it's ideal for night reading in bed. This wall-mounted light combines style and functionality to enhance your bedroom or living space.