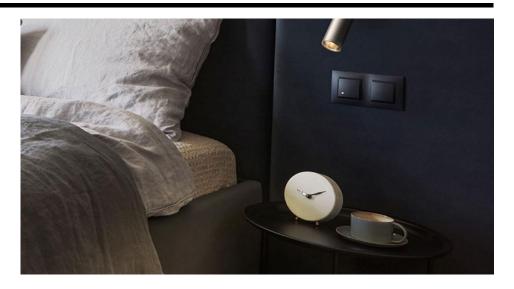

# **Light Characteristics**

Colour Temperature 3000K Warm White

Lumens Per Watt 178 lm Lumens Per Watt 59 lm/W

Illuminate your reading nook with the Mantel Matt LED Reading Light.

This sleek, modern fixture features a fully adjustable arm, allowing you to direct light exactly where you need it. The elegant satin nickel finish complements any contemporary décor, while the energy-efficient LED technology ensures long-lasting, bright illumination. Perfect as a bedside wall light, it's ideal for night reading in bed. This wall-mounted light combines style and functionality to enhance your bedroom or living space.