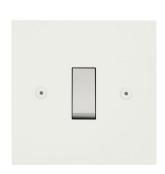

## Flat Plate Horizon Primed White

Horizon Square Rocker Switch 1 gang 20 amp 2 way Primed White

1 gang 20 amp 2 way Primed White Quicklink: QADA

| _   |   |   |   | ra | 1 |
|-----|---|---|---|----|---|
| ( - | ᅀ | n | Ω | ra | П |
| v   | · |   | · | ıa | ш |

Colour Primed White
Construction Aluminium

## Dimensions

Height 86mm
Plate Depth 1.5mm
Width 86mm

## Electrical

Amperage 20A Voltage 240V

The **Flat Plate Primed White** finish is designed to be painted to help the plate merge with the interior colour scheme.

Ideally suited to walls using flat colour or paint effects, special finishes, polishes or specialist paints. Produced with square corners, it features **trimless inserts** for exceptional product reliability.

The superior quality of the **Horizon faceplate style** has been designed to suit both traditional and contemporary interiors. Produced with square corners, it features **trimless switches** for exceptional product reliability. To ensure design uniformity throughout a project, non-standard accessories can be made to suit requirements.