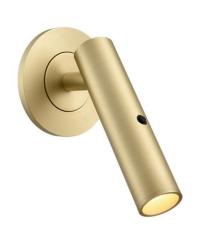

## **MANTEL S/BRASS**

Satin Brass 3W 3000K Warm White Quicklink: Q6C83

#### General

Colour **Brass** Dimmable No **IP20 IP Rating** 

### **Dimensions**

Length 140mm Width 75mm

### Electrical

Maximum Wattage 3W 240V Voltage

# **Light Characteristics**

Colour Temperature 3000K Warm White

Lumens 178 lm Lumens Per Watt 59 lm/W

Illuminate your reading nook with the Mantel Matt LED Reading Light.

This sleek, modern fixture features a fully adjustable arm, allowing you to direct light exactly where you need it. The elegant satin brass finish complements any contemporary décor, while the energy-efficient LED technology ensures long-lasting, bright illumination. Perfect as a bedside wall light, it's ideal for night reading in bed. This wall-mounted light combines style and functionality to enhance your bedroom or living space.