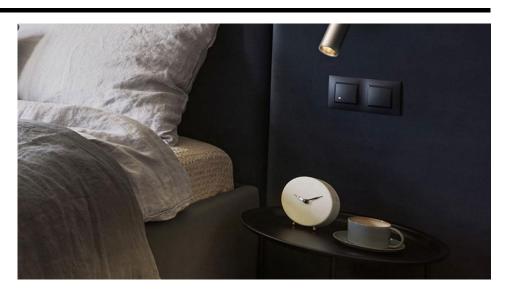

# **Light Characteristics**

Colour Temperature 3000K Warm White

Lumens 178 lm Lumens Per Watt 59 lm/W

Illuminate your reading nook with the Mantel Matt LED Reading Light.

This sleek, modern fixture features a fully adjustable arm, allowing you to direct light exactly where you need it. The elegant satin brass finish complements any contemporary décor, while the energy-efficient LED technology ensures long-lasting, bright illumination. Perfect as a bedside wall light, it's ideal for night reading in bed. This wall-mounted light combines style and functionality to enhance your bedroom or living space.