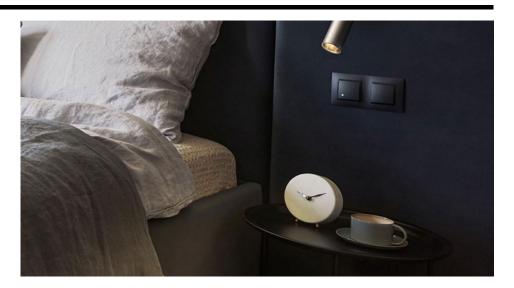

# **Light Characteristics**

Colour Temperature 3000K Warm White

Lumens Per Watt 178 lm Lumens Per Watt 59 lm/W

Illuminate your reading nook with the Mantel Matt LED Reading Light.

This sleek, modern fixture features a fully adjustable arm, allowing you to direct light exactly where you need it. The elegant matt black finish complements any contemporary décor, while the energy-efficient LED technology ensures long-lasting, bright illumination. Perfect as a bedside wall light, it's ideal for night reading in bed. This wall-mounted light combines style and functionality to enhance your bedroom or living space.