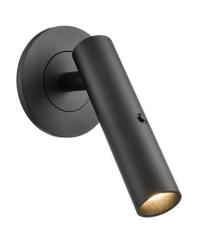

## MANTEL M/BLACK

Matt Black 3W 3000K Warm White Quicklink: Q6C82

# **Light Characteristics**

Colour Temperature 3000K Warm White

Lumens Per Watt 178 lm Lumens Per Watt 59 lm/W

Illuminate your reading nook with the Mantel Matt LED Reading Light.

This sleek, modern fixture features a fully adjustable arm, allowing you to direct light exactly where you need it. The elegant matt black finish complements any contemporary décor, while the energy-efficient LED technology ensures long-lasting, bright illumination. Perfect as a bedside wall light, it's ideal for night reading in bed. This wall-mounted light combines style and functionality to enhance your bedroom or living space.