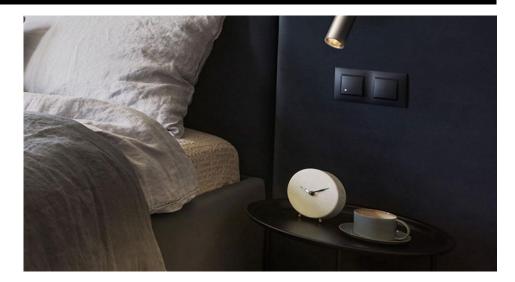

## Illuminate your reading nook with the Mantel Matt LED Reading Light.

This sleek, modern fixture features a fully adjustable arm, allowing you to direct light exactly where you need it. The elegant matt black finish complements any contemporary décor, while the energy-efficient LED technology ensures long-lasting, bright illumination. Perfect as a bedside wall light, it's ideal for night reading in bed. This wall-mounted light combines style and functionality to enhance your bedroom or living space.