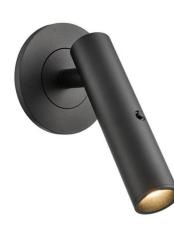

## MANTEL M/BLACK

Matt Black 3W 3000K Warm White Quicklink: Q6C82

| General |  |
|---------|--|
| Colour  |  |

.

| Colour                | Black |
|-----------------------|-------|
| Dimmable              | No    |
| IP Rating             | IP20  |
| Dimensions            |       |
| Length                | 140mm |
| Width                 | 75mm  |
| Electrical            |       |
| Maximum Wattage       | 3W    |
| Voltage               | 240V  |
| Light Characteristics |       |
| Colour Temperature    |       |

## Illuminate your reading nook with the Mantel Matt LED Reading Light.

This sleek, modern fixture features a fully adjustable arm, allowing you to direct light exactly where you need it. The elegant matt black finish complements any contemporary décor, while the energy-efficient LED technology ensures long-lasting, bright illumination. Perfect as a bedside wall light, it's ideal for night reading in bed. This wall-mounted light combines style and functionality to enhance your bedroom or living space.