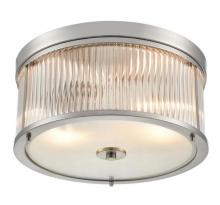

## Bonham Bonham Flush Ceiling Light CF5823 Satin Nickel 30W

Enhance your home with the **Bonham Flush Ceiling Fitting** from Franklite. This elegant satin nickel fixture features ribbed glass and a frosted glass base, providing a sophisticated touch to any room.

With a diameter of 340mm, it is perfect for low ceilings and accommodates two E27 lamps, offering ample illumination. Ideal for modern and classic interiors alike, the Bonham Flush Ceiling Fitting combines style and functionality seamlessly.