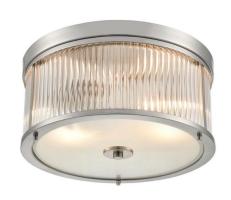

## **BONHAM FLUSH NKL**

Satin Nickel 30W Quicklink: Q6C7B

## General

Cap ES / E27
Colour Satin Nickel
Construction Glass
Dimmable Yes

Dimmable Yes
IP Rating IP20
Weight 2.5kg

## Dimensions

Diameter 340mm Height 170mm

## Electrical

Maximum Wattage 30W (2 x 15W)

Voltage 240V

Enhance your home with the **Bonham Flush Ceiling Fitting** from Franklite. This elegant satin nickel fixture features ribbed glass and a frosted glass base, providing a sophisticated touch to any room.

With a diameter of 340mm, it is perfect for low ceilings and accommodates two E27 lamps, offering ample illumination. Ideal for modern and classic interiors alike, the Bonham Flush Ceiling Fitting combines style and functionality seamlessly.