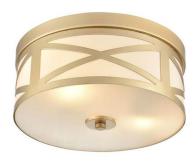

## Ringo Ringo 300 Flush Ceiling Light CF5831 Gold 22W

Gold 22W Quicklink: Q6C75

The **Ringo Flush Light Ceiling** by Franklite. This 300mm black painted flush ceiling fitting with an acrylic surround and opal glass base is perfect for modern interiors. Ideal for low ceilings, it accommodates two E27 lamps, providing ample light for any room.

## General

| Сар             | ES/E27      |
|-----------------|-------------|
| Colour          | Gold        |
| Dimmable        | Yes         |
| IP Rating       | IP20        |
| Weight          | 2.5kg       |
| Dimensions      |             |
| Diameter        | 300mm       |
| Height          | 140mm       |
| Electrical      |             |
| Maximum Wattage | 22W (2×11W) |
| Voltage         | 240V        |
|                 |             |
|                 |             |