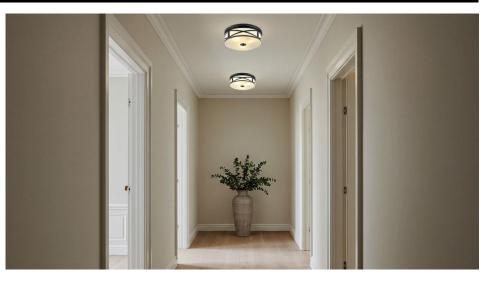

The **Ringo Flush Light Ceiling** by Franklite. This 300mm black painted flush ceiling fitting with an acrylic surround and opal glass base is perfect for modern interiors. Ideal for low ceilings, it accommodates two E27 lamps, providing ample light for any room.