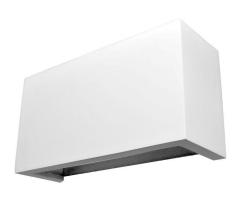

## **TR9281 THL**

2x15W White Quicklink: Q6C50

## General

| Сар          | R7s     |
|--------------|---------|
| Colour       | White   |
| Construction | Plaster |
| Dimmable     | Yes     |
| IP Rating    | IP20    |
|              |         |

## Electrical

| Maximum Wattage | 30W (2 x 15W) |
|-----------------|---------------|
| Voltage         | 240V          |

The **Linear Plaster Up and Down LED Wall Light** is a slim and compact up and down light with a shallow projection of just 75mm from the wall.

It features frosted diffusers, both on top and bottom of the light, obscuring the light's innards, whilst allowing efficient convection cooling via the small slits on the upper diffuser.

This light works well in medium to large rooms and spaces, and is ideally suited to use in bedrooms and stairwells, where a slim projection is desirable.