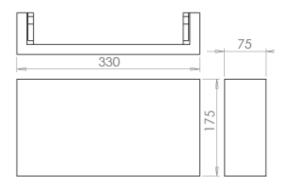

## Dimensions

| Depth  | 75mm  |
|--------|-------|
| Height | 175mm |
| Width  | 330mm |