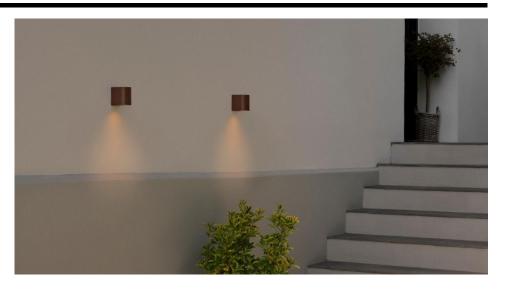

## **DION WALL RUST**

Rusty 25W Quicklink: Q6AAD

## General

Cap GU10
Colour Rust
Construction Aluminium

Dimmable Yes
IP Rating IP44
Weight 320g

## Dimensions

Height 90mm Length 66mm Width 92mm

## Electrical

Maximum Wattage 25W Voltage 240V



Enhance your home's exterior with the **Dion wall light**, a sleek and minimalistic lighting solution designed for contemporary living.

Featuring a gracefully curved silhouette, Dion delivers a focused, downward-facing illumination—perfect for highlighting your house façade, driveway, or main entrance. Crafted for both style and functionality, this elegant wall light adds a touch of sophistication while improving outdoor visibility and safety.