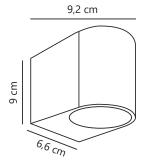

## **DION WALL RUST**

Rusty 25W Quicklink: Q6AAD

## General

Cap GU10
Colour Rust
Construction Aluminium

Dimmable Yes
IP Rating IP44
Weight 320g

## Dimensions

Height 90mm Length 66mm Width 92mm

## Electrical

Maximum Wattage 25W Voltage 240V



Enhance your home's exterior with the **Dion wall light**, a sleek and minimalistic lighting solution designed for contemporary living.

Featuring a gracefully curved silhouette, Dion delivers a focused, downward-facing illumination—perfect for highlighting your house façade, driveway, or main entrance. Crafted for both style and functionality, this elegant wall light adds a touch of sophistication while improving outdoor visibility and safety.