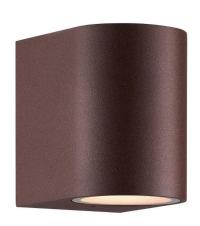

## **DION WALL RUST**

Rusty 25W Quicklink: Q6AAD

## General

Cap GU10
Colour Rust
Construction Aluminium

Dimmable Yes
IP Rating IP44
Weight 320g