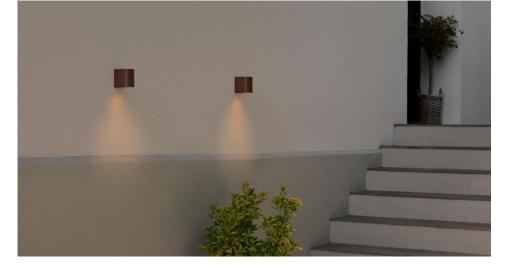

## Electrical

Maximum Wattage 25W Voltage 240V Enhance your home's exterior with the **Dion wall light**, a sleek and minimalistic lighting solution designed for contemporary living.

Featuring a gracefully curved silhouette, Dion delivers a focused, downward-facing illumination—perfect for highlighting your house façade, driveway, or main entrance. Crafted for both style and functionality, this elegant wall light adds a touch of sophistication while improving outdoor visibility and safety.