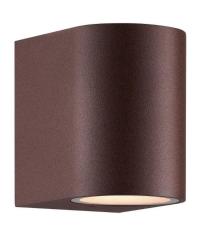

## **DION WALL RUST**

Rusty 25W Quicklink: Q6AAD

## General

Cap GU10
Colour Rust
Construction Aluminium
Dimmable Yes

Dimmable Yes
IP Rating IP44
Weight 320g

## Dimensions

Height 90mm Length 66mm Width 92mm

## Electrical

Maximum Wattage 25W Voltage 240V Enhance your home's exterior with the **Dion wall light**, a sleek and minimalistic lighting solution designed for contemporary living.

Featuring a gracefully curved silhouette, Dion delivers a focused, downward-facing illumination—perfect for highlighting your house façade, driveway, or main entrance. Crafted for both style and functionality, this elegant wall light adds a touch of sophistication while improving outdoor visibility and safety.