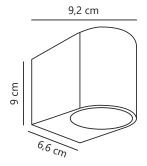

## **DION WALL RUST**

Rusty 25W Quicklink: Q6AAD

## General

Cap GU10
Colour Rust
Construction Aluminium
Dimmable Yes

Dimmable Yes
IP Rating IP44
Weight 320g

## Dimensions

Height 90mm Length 66mm Width 92mm

## Electrical

Maximum Wattage 25W Voltage 240V Enhance your home's exterior with the **Dion wall light**, a sleek and minimalistic lighting solution designed for contemporary living.

Featuring a gracefully curved silhouette, Dion delivers a focused, downward-facing illumination—perfect for highlighting your house façade, driveway, or main entrance. Crafted for both style and functionality, this elegant wall light adds a touch of sophistication while improving outdoor visibility and safety.