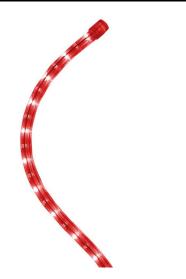

## Filament Ropelight

Neon Ropelight 13mm ( 2 Metre Piece ) Red 240V

Cut Length 2m

**Neon Ropelight 3 wire 13mm Diameter 240V** is compatible with all 13mm 240V optional and required accessories. This product is only available in 2m cuts.

This product is widely used in the illumination and decoration of the outlines and patterns of buildings. It is flexible, unbreakable and pressure resistant and can be cut, extended, twisted and formed into any imaginable design.

This version of Neon Ropelight is capable of creating a chasing effect when used in conjunction with a controller (available separately).

Please note that **Neon Ropelight** can only be cut where the silver dot appears on the tube. This means that this product can be cut every 2m.