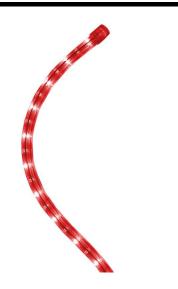

## DL3W90M240V RED

Red 240V Quicklink: QA9F

General

Construction Plastic Dimmable Yes

Core 2 Dimmable Yes

Effects Chasing Effect (With

Controller)

**Dimensions** 

Cut Length 2m

**Neon Ropelight 3 wire 13mm Diameter 240V** is compatible with all 13mm 240V optional and required accessories. This product is only available in 2m cuts.

This product is widely used in the illumination and decoration of the outlines and patterns of buildings. It is flexible, unbreakable and pressure resistant and can be cut, extended, twisted and formed into any imaginable design.

This version of Neon Ropelight is capable of creating a chasing effect when used in conjunction with a controller (available separately).

Please note that **Neon Ropelight** can only be cut where the silver dot appears on the tube. This means that this product can be cut every 2m.