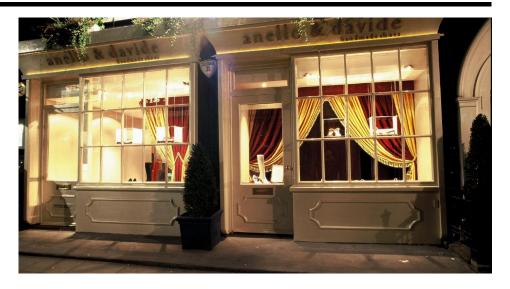

Cut Length 2m

**Neon Ropelight 3 wire 13mm Diameter 240V** is compatible with all 13mm 240V optional and required accessories. This product is only available in 2m cuts.

This product is widely used in the illumination and decoration of the outlines and patterns of buildings. It is flexible, unbreakable and pressure resistant and can be cut, extended, twisted and formed into any imaginable design.