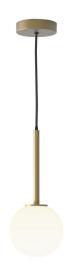

# Tacoma

Tacoma Pendant Base Antique Brass 25W

## **TACOMA 1429024**

Antique Brass 25W Quicklink: Q6A34

#### General

Cable Colour Black
Cap G9

Colour Antique Brass
Construction Aluminium

Dimmable Yes
IP Rating IP44
Weight 1.24kg

## Electrical

Maximum Wattage 25W Voltage 240V

Crafted from high-quality materials, **Tacoma Pendant** in Antique Brass features a minimalist cylindrical shape, perfect for adding interest to any interior. Its subtle yet striking design makes it ideal for kitchens, dining areas, or living spaces, where it can be hung alone or in clusters for a more dramatic effect.