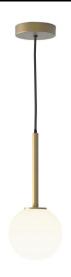

## **TACOMA 1429024**

Antique Brass 25W Quicklink: Q6A34

## General

Cable Colour Black
Cap G9

Colour Antique Brass
Construction Aluminium

Dimmable Yes
IP Rating IP44
Weight 1.24kg

## Dimensions

Length 1850mm

## Electrical

Maximum Wattage 25W Voltage 240V

Crafted from high-quality materials, **Tacoma Pendant** in Antique Brass features a minimalist cylindrical shape, perfect for adding interest to any interior. Its subtle yet striking design makes it ideal for kitchens, dining areas, or living spaces, where it can be hung alone or in clusters for a more dramatic effect.