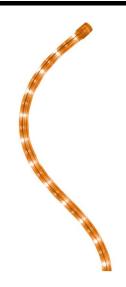

## **ML90M240V 10MM O**

Orange 240V Quicklink: QA92

General

Construction Plastic Dimmable Yes

Core 2 Dimmable Yes

Effects Flashing Effect (With

Controller)

**Dimensions** 

Cut Length 1m

**Neon Ropelight 2 Wire 10mm Diameter 240V** is compatible with all 10mm 240V optional and required accessories. The price quoted for this item is per metre.

This product is widely used in the illumination and decoration of the outlines and patterns of buildings. It is flexible, unbreakable and pressure resistant and can be cut, extended, twisted and formed into any imaginable design.

This version of Neon Ropelight is capable of creating a flashing effect when used in conjunction with a controller (available separately).

Please note that **Neon Ropelight** can only be cut where the silver dot appears on the tube. This means that this product can be cut every 36 lamps (1m).