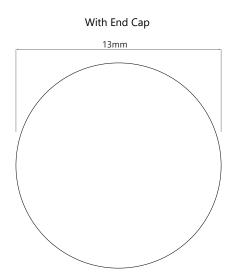

## Dimensions

Cut Length

**Neon Ropelight 2 Wire 10mm Diameter 240V** is compatible with all 10mm 240V optional and required accessories. The price quoted for this item is per metre.

This product is widely used in the illumination and decoration of the outlines and patterns of buildings. It is flexible, unbreakable and pressure resistant and can be cut, extended, twisted and formed into any imaginable design.