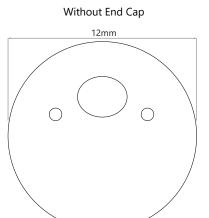

## Dimensions

Cut Length

**Neon Ropelight 2 Wire 10mm Diameter 240V** is compatible with all 10mm 240V optional and required accessories. The price quoted for this item is per metre.

This product is widely used in the illumination and decoration of the outlines and patterns of buildings. It is flexible, unbreakable and pressure resistant and can be cut, extended, twisted and formed into any imaginable design.