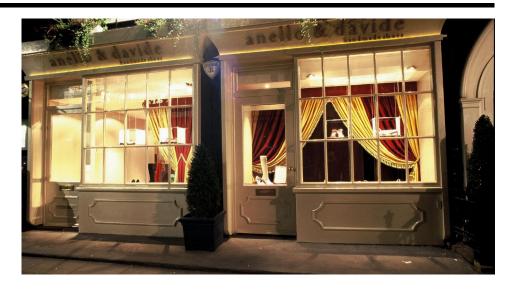

Cut Length 1m

**Neon Ropelight 2 Wire 10mm Diameter 240V** is compatible with all 10mm 240V optional and required accessories. The price quoted for this item is per metre.

This product is widely used in the illumination and decoration of the outlines and patterns of buildings. It is flexible, unbreakable and pressure resistant and can be cut, extended, twisted and formed into any imaginable design.