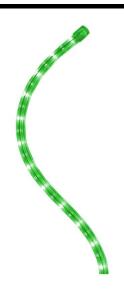

Cut Length 1m

**Neon Ropelight 2 Wire 10mm Diameter 240V** is compatible with all 10mm 240V optional and required accessories. The price quoted for this item is per metre.

This product is widely used in the illumination and decoration of the outlines and patterns of buildings. It is flexible, unbreakable and pressure resistant and can be cut, extended, twisted and formed into any imaginable design.

This version of Neon Ropelight is capable of creating a flashing effect when used in conjunction with a controller (available separately).

Please note that **Neon Ropelight** can only be cut where the silver dot appears on the tube. This means that this product can be cut every 36 lamps (1m).