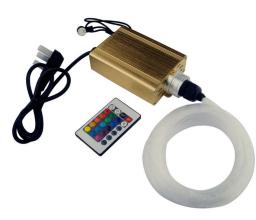

## FRP003 KIT

120 Fibres Quicklink: QA86

General

Construction Plastic / Metal

Light Engine Metal

Construction

**Dimensions** 

Fibre Optic 0.75mm

Diameter

Fibre Optic Length 2m
Light Engine Height 40mm
Light Engine Length 140mm
Light Engine Width 90mm

Electrical

Maximum Wattage 16W Voltage 240V The **120 point RGB fibre optic kit** with 1mm diameter fibres in 2m lengths allowing the creation of star effects on ceilings and walls. Controlled by a LED light engine with in built in transformer and mains pluggable cable.

Controllable by the included **IR RGB remote**, the fibre optics can produce a 16 static dimmable colours but can also be set to **flash**, **fade or strobe** between each colour at variable speeds.