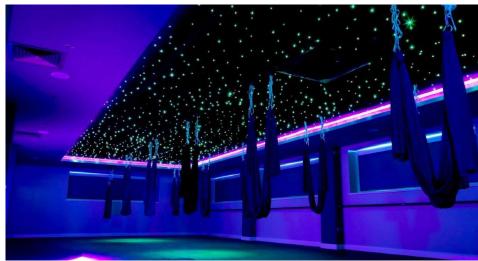

Diameter

Fibre Optic Length 2m
Light Engine Height 40mm
Light Engine Length 140mm
Light Engine Width 90mm

Electrical

Maximum Wattage 16W Voltage 240V The **120 point RGB fibre optic kit** with 1mm diameter fibres in 2m lengths allowing the creation of star effects on ceilings and walls. Controlled by a LED light engine with in built in transformer and mains pluggable cable.

Controllable by the included **IR RGB remote**, the fibre optics can produce a 16 static dimmable colours but can also be set to **flash**, **fade or strobe** between each colour at variable speeds.