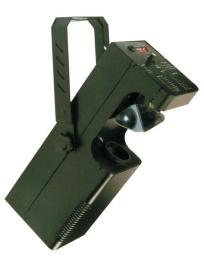

### Electrical

| Maximum Wattage | 250W |
|-----------------|------|
| Voltage         | 24V  |

The **DJ Scan 250** is suitable for clubs, bars and dancehalls where colour changing light effects are of paramount importance.

This product includes 13 gobo shapes as well as a colour wheel of 11 split colours offering a wide variety of choice and designs. This product takes an ELC 24 degree 250 watt lamp.

#### **Key Features**

- 4 DMX Channels
- Gobo wheel of 13 gobos
- Colour wheel of 11 split colours
- Strobe all colours and blackout
- Pan/tilt invert
- Sound active or stand alone
- Pan 165 degree and tilt 114 degree