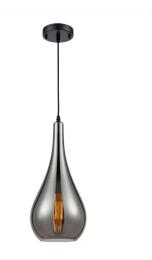

# Droplet

Droplet Pendant Light PCH187 Smoked Black 15W

## **DROPLET PEN SMK**

Smoked Black 15W Quicklink: Q680F

## Electrical

Maximum Wattage 15W Voltage 240V

Droplet Pendant Light in Smoked Black by Franklite (PCH187) IS an innovative pendant fixture featuring a sleek, glass shade that gently diffuses the bright light through its smoked glass.