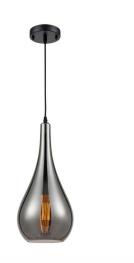

## **DROPLET PEN SMK**

Smoked Black 15W Quicklink: Q680F

## Electrical

Maximum Wattage 15W Voltage 240V

Droplet Pendant Light in Smoked Black by Franklite (PCH187) IS an innovative pendant fixture featuring a sleek, glass shade that gently diffuses the bright light through its smoked glass.