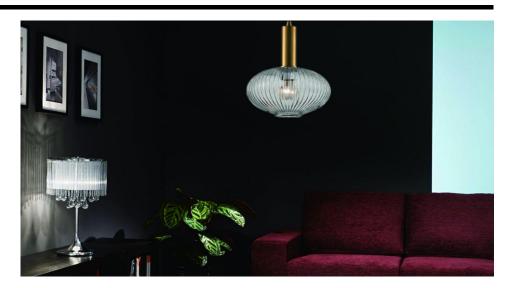

## Electrical

Maximum Wattage 15W Voltage 240V

Introducing our **Mezcla pendant collection**, a fusion of elegance and creativity. Crafted with precision, each pendant boasts a ribbed glass shade, enhancing your space with its unique allure. Available in smoked, clear, and amber hues.

From petite pendants (150mm diameter) to grand statement pieces (300mm diameter), our range offers sizes to suit any setting. Whether hung solo for a subtle touch or grouped for a striking ensemble, the options are limitless.

Illuminate your home with sophistication as the ribbed glass casts captivating patterns of light and shadow. Elevate your décor with our exquisite pendant collection, a testament to craftsmanship and beauty.