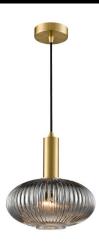

## **MEZCLA PEN 240 SMK**

Brass / Smoked 15W Quicklink: Q678A

## General

Cable Colour Black
Cap ES / E27
Colour Grey

Construction Metal / Glass

Dimmable Yes IP Rating IP20

## Dimensions

Cable Length 1815mm Diameter 240mm

## Electrical

Maximum Wattage 15W Voltage 240V

Introducing our **Mezcla pendant collection**, a fusion of elegance and creativity. Crafted with precision, each pendant boasts a ribbed glass shade, enhancing your space with its unique allure. Available in smoked, clear, and amber hues.