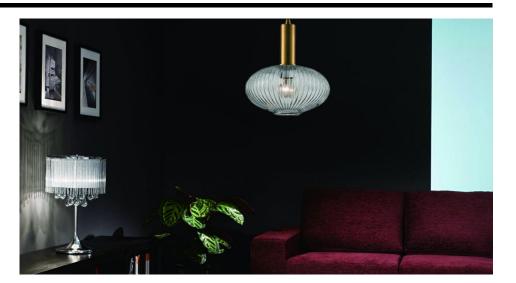

## Diameter

| Electrical      |      |
|-----------------|------|
| Maximum Wattage | 15W  |
| Voltage         | 240V |

Introducing our **Mezcla pendant collection**, a fusion of elegance and creativity. Crafted with precision, each pendant boasts a ribbed glass shade, enhancing your space with its unique allure. Available in smoked, clear, and amber hues.

From petite pendants (150mm diameter) to grand statement pieces (300mm diameter), our range offers sizes to suit any setting. Whether hung solo for a subtle touch or grouped for a striking ensemble, the options are limitless.

Illuminate your home with sophistication as the ribbed glass casts captivating patterns of light and shadow. Elevate your décor with our exquisite pendant collection, a testament to craftsmanship and beauty.