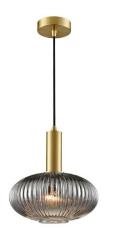

## Mezcla Mezcla 240 Smoked Glass Pendant Light PCH461-395 Brass / Smoked 15W

## **MEZCLA PEN 240 SMK**

Brass / Smoked 15W Quicklink: Q678A

## Diameter

| Electrical      |      |
|-----------------|------|
| Maximum Wattage | 15W  |
| Voltage         | 240V |

Introducing our **Mezcla pendant collection**, a fusion of elegance and creativity. Crafted with precision, each pendant boasts a ribbed glass shade, enhancing your space with its unique allure. Available in smoked, clear, and amber hues.

Illuminate your home with sophistication as the ribbed glass casts captivating patterns of light and shadow. Elevate your décor with our exquisite pendant collection, a testament to craftsmanship and beauty.