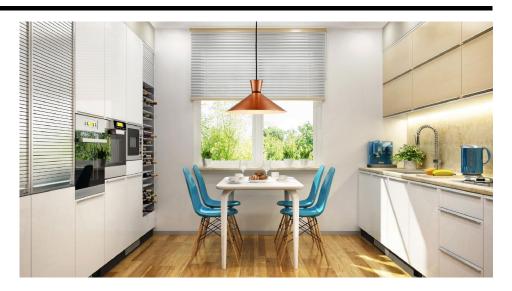

### Electrical

Maximum Wattage 15W Voltage 240V

Happy pendants range are a luxurious satin brass finish, adorned with a striking black ring and suspended elegantly from a black braided cable. Crafted from high-quality metal, these pendants come in various sizes to suit different preferences and spaces, making them the perfect addition to any kitchen setting.

Embracing a contemporary aesthetic, the Happy pendants blend timeless elegance with modern design elements. The satin metallic finish exudes warmth and character, while the decorative black ring adds a stylish contrast, creating a visually captivating focal point in any space.