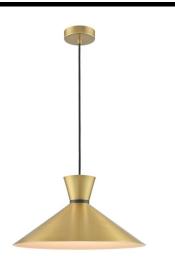

# Happy Pendant

Happy Pendant Light PCH433 15W Satin Brass

## **HAPPY LRG BRASS**

15W Satin Brass Quicklink: Q6773

#### General

Cable Colour Black
Cap ES / E27
Colour Satin Brass
Construction Metal
Dimmable Yes
IP Rating IP20

## Dimensions

Cable Length 1700mm Diameter 400mm

### Electrical

Maximum Wattage 15W Voltage 240V

Happy pendants range are a luxurious satin brass finish, adorned with a striking black ring and suspended elegantly from a black braided cable. Crafted from high-quality metal, these pendants come in various sizes to suit different preferences and spaces, making them the perfect addition to any kitchen setting.