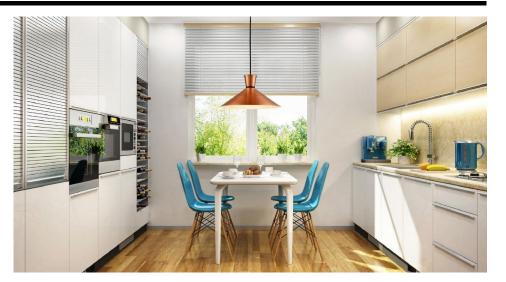

**Happy** pendants range are a luxurious satin brass finish, adorned with a striking black ring and suspended elegantly from a black braided cable. Crafted from high-quality metal, these pendants come in various sizes to suit different preferences and spaces, making them the perfect addition to any kitchen setting.

Embracing a contemporary aesthetic, the Happy pendants blend timeless elegance with modern design elements. The satin metallic finish exudes warmth and character, while the decorative black ring adds a stylish contrast, creating a visually captivating focal point in any space.