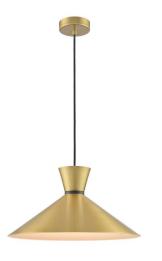

## Happy Pendant Happy Pendant Light PCH433 15W Satin Brass

## **HAPPY LRG BRASS**

15W Satin Brass Quicklink: Q6773

## General

| Cable Colour    | Black       |
|-----------------|-------------|
| Сар             | ES/E27      |
| Colour          | Satin Brass |
| Construction    | Metal       |
| Dimmable        | Yes         |
| IP Rating       | IP20        |
| Dimensions      |             |
| Cable Length    | 1700mm      |
| Diameter        | 400mm       |
| Electrical      |             |
| Maximum Wattage | 15W         |
| Voltage         | 240V        |

**Happy** pendants range are a luxurious satin brass finish, adorned with a striking black ring and suspended elegantly from a black braided cable. Crafted from high-quality metal, these pendants come in various sizes to suit different preferences and spaces, making them the perfect addition to any kitchen setting.

Embracing a contemporary aesthetic, the Happy pendants blend timeless elegance with modern design elements. The satin metallic finish exudes warmth and character, while the decorative black ring adds a stylish contrast, creating a visually captivating focal point in any space.