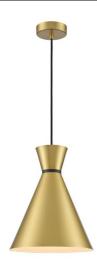

# Happy Pendant

Happy Pendant Light PCH432 15W Satin Brass

## **HAPPY MED BRASS**

15W Satin Brass Quicklink: Q6772

#### General

Cable Colour
Cap
ES / E27
Colour
Satin Brass
Construction
Metal
Dimmable
IP Rating
IP20

## Dimensions

Cable Length 1810mm Diameter 250mm

### Electrical

Maximum Wattage 15W Voltage 240V

Happy pendants range are a luxurious satin brass finish, adorned with a striking black ring and suspended elegantly from a black braided cable. Crafted from high-quality metal, these pendants come in various sizes to suit different preferences and spaces, making them the perfect addition to any kitchen setting.