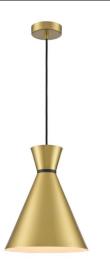

## Happy Pendant Happy Pendant Light PCH432 15W Satin Brass

## **HAPPY MED BRASS**

15W Satin Brass Quicklink: Q6772

**Happy** pendants range are a luxurious satin brass finish, adorned with a striking black ring and suspended elegantly from a black braided cable. Crafted from high-quality metal, these pendants come in various sizes to suit different preferences and spaces, making them the perfect addition to any kitchen setting.

Embracing a contemporary aesthetic, the Happy pendants blend timeless elegance with modern design elements. The metallic finish exudes warmth and character, while the decorative black ring adds a stylish contrast, creating a visually captivating focal point in any space.