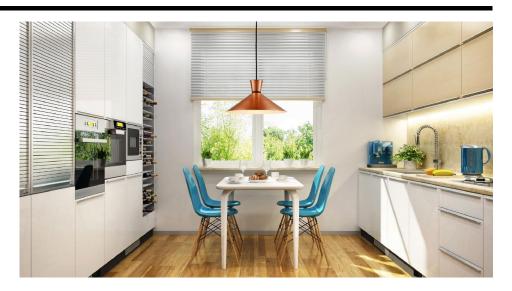

### Electrical

Maximum Wattage 11W Voltage 240V

**Happy** pendants range are a luxurious brass finish, adorned with a striking black ring and suspended elegantly from a black braided cable. Crafted from high-quality metal, these pendants come in various sizes to suit different preferences and spaces, making them the perfect addition to any kitchen setting.

Embracing a contemporary aesthetic, the Happy pendants blend timeless elegance with modern design elements. The metallic finish exudes warmth and character, while the decorative black ring adds a stylish contrast, creating a visually captivating focal point in any space.