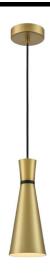

# Happy Pendant

Happy Pendant Light PCH431 11W Satin Brass

## **HAPPY SML BRASS**

11W Satin Brass Quicklink: Q6771

#### General

Cable Colour
Cap
ES / E27
Colour
Satin Brass
Construction
Metal
Dimmable
IP Rating
IP20

## Dimensions

Cable Length 1750mm Diameter 100mm

### Electrical

Maximum Wattage 11W Voltage 240V

**Happy** pendants range are a luxurious brass finish, adorned with a striking black ring and suspended elegantly from a black braided cable. Crafted from high-quality metal, these pendants come in various sizes to suit different preferences and spaces, making them the perfect addition to any kitchen setting.