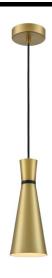

## **HAPPY SML BRASS**

11W Satin Brass Quicklink: Q6771

## General

Cable Colour
Cap
ES / E27
Colour
Satin Brass
Construction
Metal
Dimmable
IP Rating
IP20

## Dimensions

Cable Length 1750mm Diameter 100mm

## Electrical

Maximum Wattage 11W Voltage 240V

**Happy** pendants range are a luxurious brass finish, adorned with a striking black ring and suspended elegantly from a black braided cable. Crafted from high-quality metal, these pendants come in various sizes to suit different preferences and spaces, making them the perfect addition to any kitchen setting.