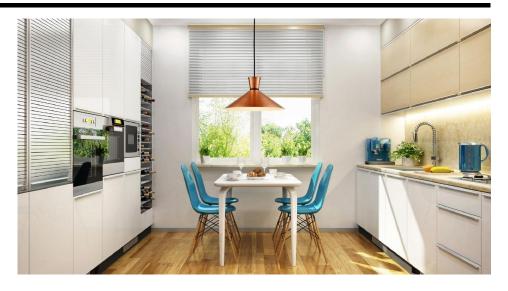

## Electrical

Maximum Wattage 11W Voltage 240V

**Happy** pendants range are a luxurious brass finish, adorned with a striking black ring and suspended elegantly from a black braided cable. Crafted from high-quality metal, these pendants come in various sizes to suit different preferences and spaces, making them the perfect addition to any kitchen setting.

Embracing a contemporary aesthetic, the Happy pendants blend timeless elegance with modern design elements. The metallic finish exudes warmth and character, while the decorative black ring adds a stylish contrast, creating a visually captivating focal point in any space.