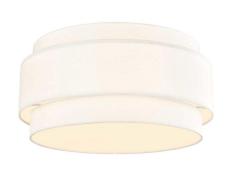

## **MELISSA500 DBL**

Cream 6x15W Quicklink: Q675E

## General

Cap ES/E27
Colour Cream
Construction Fabric
Dimmable Yes
IP Rating IP20

## Dimensions

Diameter 500mm Height 270mm

## Electrical

Maximum Wattage 90W (6 x 15W)

Voltage 240V

**Flush Mount Melissa Series** is a stunning collection of both Double and Single tiered flush fitting ceiling lights.

Each piece features luxurious cream textured fabric shades, exuding elegance and charm. The addition of an acrylic diffuser at the bottom ensures a soft, inviting glow, perfect for creating a warm ambiance in any room. Elevate your space with the timeless beauty and sophisticated design of the Flush Mount Melissa Series.