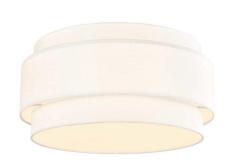

## **MELISSA500 DBL**

Cream 6x15W Quicklink: Q675E

## General

Cap ES/E27
Colour Cream
Construction Fabric
Dimmable Yes
IP Rating IP20

## Dimensions

Diameter 500mm Height 270mm

## Electrical

Maximum Wattage 90W (6 x 15W)

Voltage 240V

**Flush Mount Melissa Series** is a stunning collection of both Double and Single tiered flush fitting ceiling lights.

Each piece features luxurious cream textured fabric shades, exuding elegance and charm. The addition of an acrylic diffuser at the bottom ensures a soft, inviting glow, perfect for creating a warm ambiance in any room. Elevate your space with the timeless beauty and sophisticated design of the Flush Mount Melissa Series.