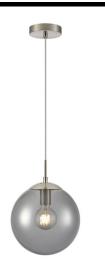

## Galaxy Galaxy 250 Smoked Glass Pendant Light PCH425-373 15W Satin Nickel / Smoked

## GALAXY CAP NK EL SM

15W Satin Nickel / Smoked Quicklink: Q6748

## Electrical

| Maximum Wattage | 15W  |
|-----------------|------|
| Voltage         | 240V |

**Galaxy** is a sleek pendant light, featuring a satin nickel base and a smoked shade. This elegant combination adds a touch of warmth and sophistication to any space.

With its gentle glow, it creates a serene ambiance, perfect for both modern and traditional interiors. Ideal as a statement piece or grouped for a captivating effect, this pendant light effortlessly blends style with functionality, illuminating your home with understated charm.